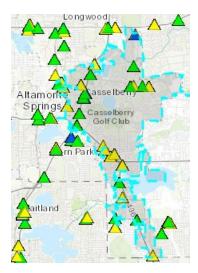

# Map 1. Casselberry and Vicinity: Contamination Locator Map<sup>4</sup>

Cleanup types:  $\triangle$  Brownfields  $\triangle$  Petroleum  $\triangle$  Superfund  $\triangle$  Other Waste Cleanup

<sup>&</sup>lt;sup>4</sup> Florida Department of Environmental Protection Contamination Locator Map <a href="http://prodenv.dep.state.fl.us/DepClnup/welcome.do">http://prodenv.dep.state.fl.us/DepClnup/welcome.do</a>