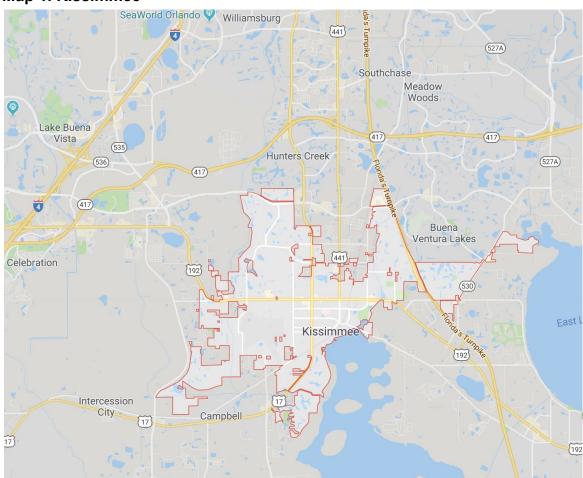

#### Location

Kissimmee is a city in the Orlando Metropolitan Area in Osceola County, Florida. It has a population of 66,840 in 21,082 households. Kissimmee is in Zip Codes 34741, 34743, 34744, 34746. Kissimmee includes portions of Census Tracts **040901**, **040902**, **041500**, **041600**, **041700**, **041800**, **041900**, **042000**, **042100**, **042200**, **042300**, **042400**, **042701**, **042800**, **042900**, **043100**.

Map 1. Kissimmee

<sup>&</sup>lt;sup>1</sup> US Statistical Atlas <a href="https://statisticalatlas.com/place/Florida/Kissimmee/Overview">https://statisticalatlas.com/place/Florida/Kissimmee/Overview</a>