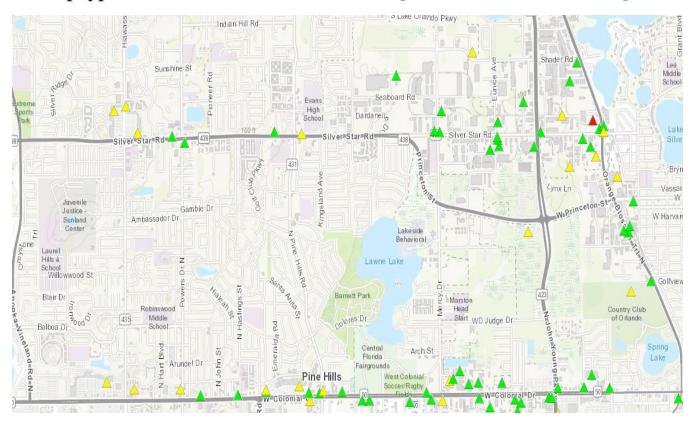

<u>Hazardous Waste</u>: Sites at regulated hazardous waste facilities that will be cleaned up by the facility owner or operator in accordance with the federal hazardous waste program.

These are the Active and Pending Cleanup Sites that are listed on the Florida Department of Environmental Protection's Contamination Locator Map on May14, 2019 in the approximate geography of the Census Blocks Surveyed, with most of the contaminated sites on the periphery of the geography. Documentation of site status can be accessed by clicking through the active links.

Map 1. Contamination Locator Map<sup>7</sup>

Cleanup types: A Brownfields A Petroleum A Superfund A Other Waste Cleanup

<sup>&</sup>lt;sup>7</sup> Florida Department of Environmental Protection Contamination Locator Map <a href="http://prodenv.dep.state.fl.us/DepClnup/viewmap.do">http://prodenv.dep.state.fl.us/DepClnup/viewmap.do</a>